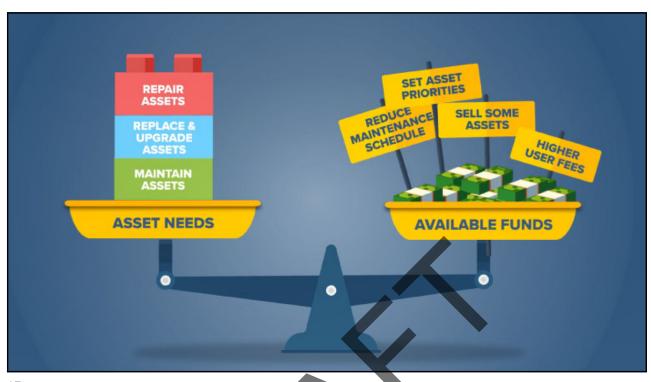

### PROBLEM STATEMENT

The City of Livermore does not have sufficient funds to care for our assets at the same level of service that is expected by residents.

5

### Infrastructure Dilemma

- Repair/Replace ALL Assets \$40 million per year
- Current Spending on Asset Repair and Replacement \$10 million per year
- Minimum Level of Service (High Risk Only)- \$20 million per year