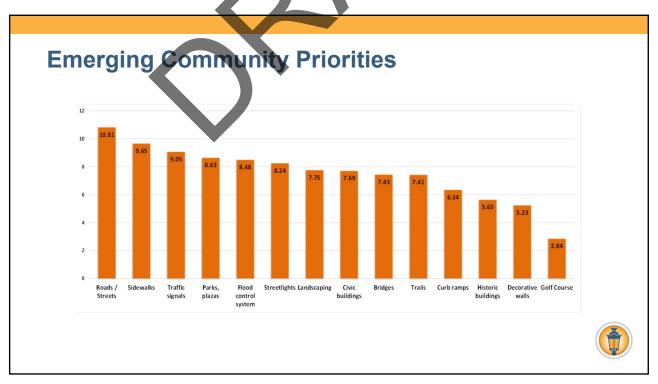

### **Poll: Perceptions of Assets**

https://www.menti.com/ii8w45mhp7

- · What district do you live in?
- On a scale of 1-5, how would you rate the condition of communityowned assets?
- What are the top three most important assets?
- What are the three least important assets?