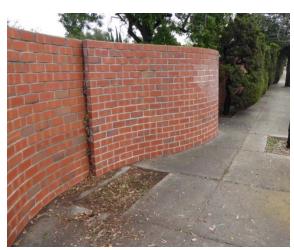

o                  |
| Rotary Park                    | Low    | Yes                 | Yes                 |
| Madeira Park                   | Low    | Yes                 | No                  |





### **Landscape Areas**





### Landscape Areas in the City's Right of Way







### **Landscape Areas in LMD**







### **Landscape Assets**

- Irrigation controller
- Irrigation control valve
- Backflow preventer
- Hardscape (e.g., concrete, pavers, embedded rocks)
- Turf
- Shrubs/perennials
- Mulch
- Fitness station
- Downtown fixtures
  - Benches, Bike racks, Bollards, Trash bins, Trellis, Planters, Tree guards





# **Inventory**





## **Inventory**





# **Inventory – Downtown Fixtures**





### **Downtown Fixture Assets**







#### **Condition Assessment**

Missing shrubs





Missing mulch / decorative rocks









#### Risk

- Probability of Failure (PoF)
  - By condition
- Consequence of Failure (CoF)
  - By location (visibility/usage)
    - Downtown > Arterial > Collector > Residential
  - By asset





### **Consequence of Failure (CoF) Ratings**

- CoF
  - 1 = low, 5 = high

| Asset                                                                                         | CoF |
|-----------------------------------------------------------------------------------------------|-----|
| Irrigation controller                                                                         | 4   |
| Irrigation control valve                                                                      | 4   |
| Backflow preventer