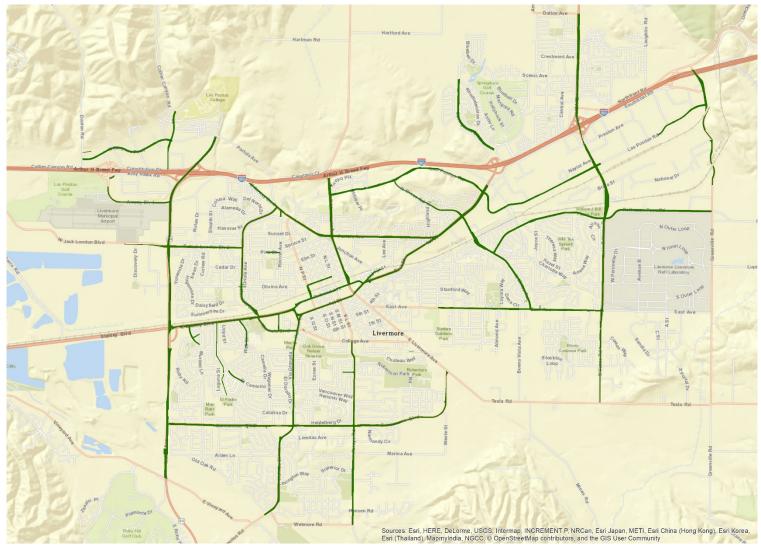

|
| Brickyard Park                 | Medium | Yes                 | No                  |
| Centennial Park                | Medium | Yes                 | Yes                 |
| Hansen Rose Garden             | Medium | Yes                 | No                  |
| Crater Walkways                | Medium | Yes                 | Yes                 |
| Desiree Park                   | Medium | Yes                 | Yes                 |
| Sister City Park               | Low    | No                  | No                  |
| Rotary Park                    | Low    | Yes                 | Yes                 |
| Madeira Park                   | Low    | Yes                 | No                  |





### **Landscape Areas**





### Landscape Areas in the City's Right of Way







### **Landscape Areas in LMD**







### **Landscape Assets**

- Irrigation controller
- Irrigation control valve
- Backflow preventer
- Hardscape (e.g., concrete, pavers, embedded rocks)
- Turf
- Shrubs/perennials
- Mulch
- Fitness station
- Downtown fixtures
  - Benches, Bike racks, Bollards, Trash bins, Trellis, Planters, Tree guards





# **Inventory**





## **Inventory**





# **Inventory – Downtown Fixtures**





### **Downtown Fixture Assets**







#### **Condition Assessment**

Missing shrubs





Missing mulch / decorative rocks









#### Risk

- Probability of Failure (PoF)
  - By condition
- Consequence of Failure (CoF)
  - By location (visibility/usage)
    - Downtown > Arterial > Collector > Residential
  - By asset





### **Consequence of Failure (CoF) Rat