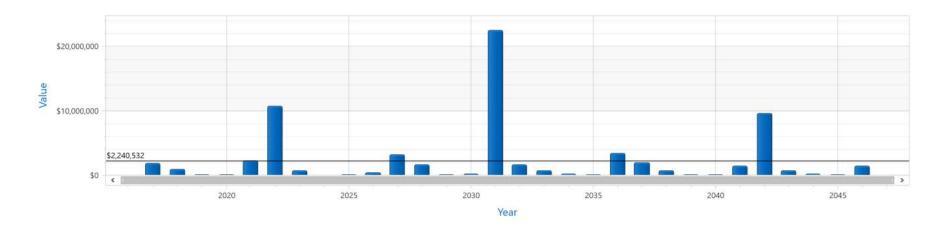

|                 |            |
| Tree Guard and Grate              | 30          |                           |                 |            |
| Trellis                           | 40          | Replace wood              | 10              | 10%        |
| Turf                              | 100         | Maintenance               | 2               | 8%         |





### **Replacement Cost**

- Total replacement cost: \$37.2 million (General Fund Landscape Assets)
- Catch Up: \$1.9 million

| Condition   | Replacement Cost |
|-------------|------------------|
| Condition 4 | \$1.3 million    |
| Condition 5 | \$632,000        |





## **Initial Output – 30 Years**

• Catch Up + Keep Up: \$2.3 million







# **Initial Output – 30 Years**

• Keep Up: \$2.2 million





## Thank you!