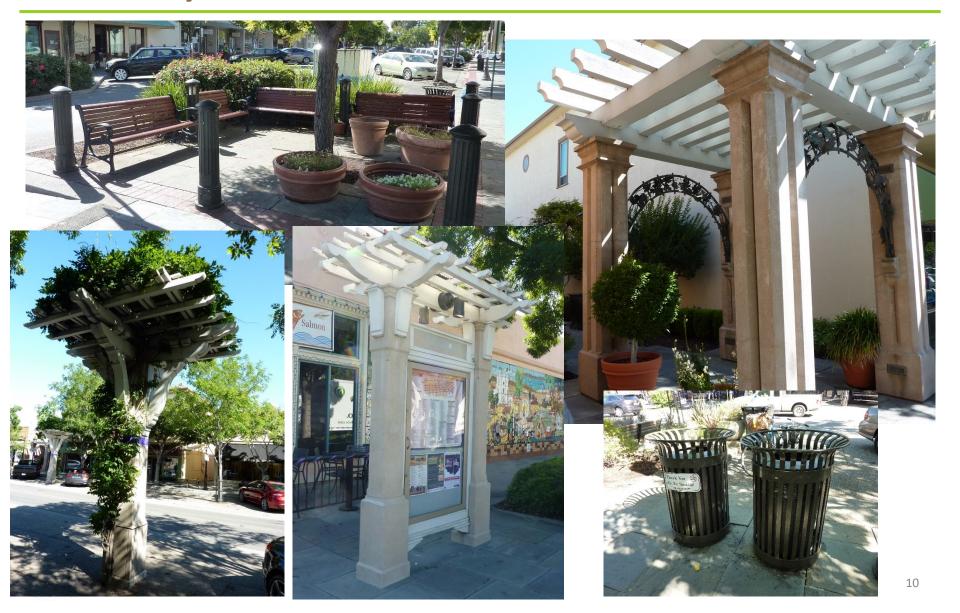

Yes                 |
| Sister City Park               | Low    | No                  | No                  |
| Rotary Park                    | Low    | Yes                 | Yes                 |
| Madeira Park                   | Low    | Yes                 | No                  |





### **Landscape Areas**





### Landscape Areas in the City's Right of Way







### **Landscape Areas in LMD**







### **Landscape Assets**

- Irrigation controller
- Irrigation control valve
- Backflow preventer
- Hardscape (e.g., concrete, pavers, embedded rocks)
- Turf
- Shrubs/perennials
- Mulch
- Fitness station
- Downtown fixtures
  - Benches, Bike racks, Bollards, Trash bins, Trellis, Planters, Tree guards





# **Inventory**





## **Inventory**





# **Inventory – Downtown Fixtures**





### **Downtown Fixture Assets**







#### **Condition Assessment**

Missing shrubs





Missing mulch / decorative rocks









#### Risk

- Probability of Failure (PoF)
  - By condition
- Consequence of Failure (CoF)
  - By location (visibility/usage)
    - Downtown > Arterial > Collector > Residential
  - By asset





### **Consequence of Failure (CoF) Ratings**

- CoF
  - 1 = low, 5 = high

| Asset                                                                                         | CoF |
|-----------------------------------------------------------------------------------------------|-----|
| Irrigation controller                                                                         | 4   |
| Irrigation control valve