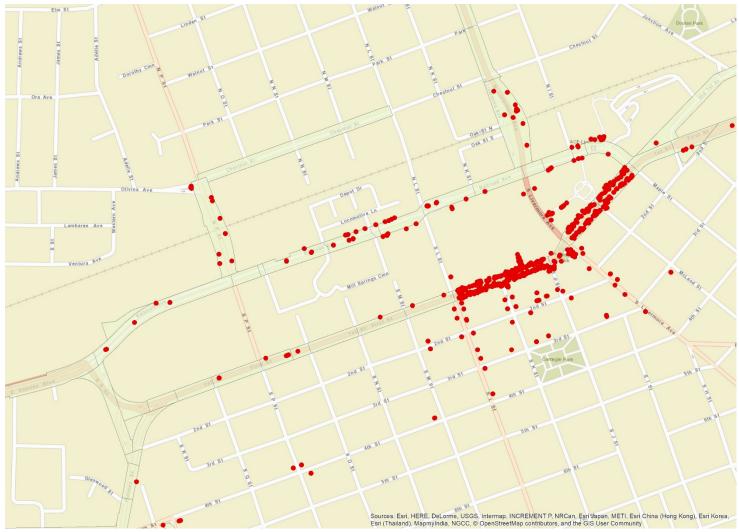

## Parks and Plazas Redundancy Update

| Park/Plaza Name                | Usage  | Redundancy - ½ Mile | Redundancy – ¼ Mile |
|--------------------------------|--------|---------------------|---------------------|
| Flagpole Plaza                 | High   | Yes                 | Yes                 |
| Lizzie Fountain Park           | High   | Yes                 | Yes                 |
| Mills Square/Livermorium Plaza | High   | Yes                 | Yes                 |
| Shea Plaza/LVC Plaza           | High   | Yes                 | No                  |
| Civic Center Park              | High   | Yes                 | Yes                 |
| Portola Park                   | High   | Yes                 | No                  |
| Carnegie Park                  | High   | Yes                 | Yes                 |
| Dolan Park                     | High   | Yes                 | No                  |
| Freisman Park                  | High   | No                  | No                  |
| East Ave Greens                | High   | Yes                 | Yes                 |
| Brickyard Park                 | Medium | Yes                 | No                  |
| Centennial Park                | Medium | Yes                 | Yes                 |
| Hansen Rose Garden             | Medium | Yes                 | No                  |
| Crater Walkways                | Medium | Yes                 | Yes                 |
| Desiree Park                   | Medium | Yes                 | Yes                 |
| Sister City Park               | Low    | No                  | No                  |
| Rotary Park                    | Low    | Yes                 | Yes                 |
| Madeira Park                   | Low    | Yes                 | No                  |