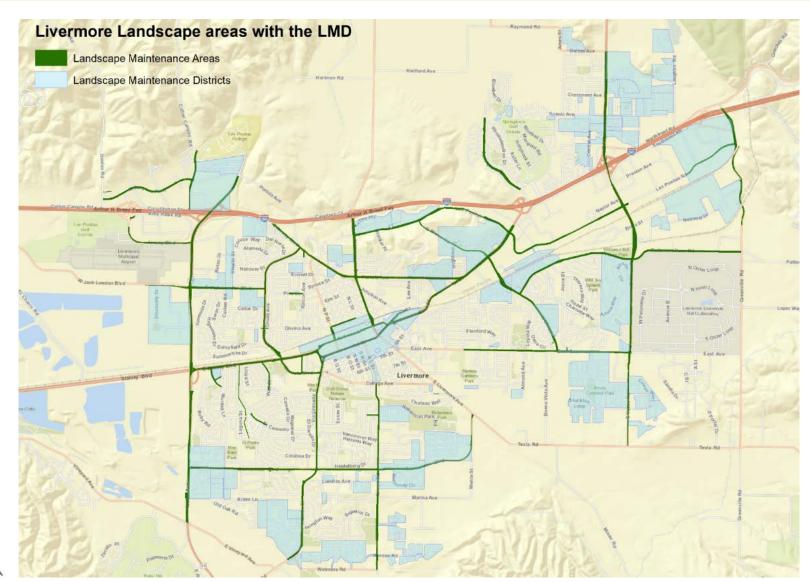

| Medium | Yes                 | No                  |
| Centennial Park                | Medium | Yes                 | Yes                 |
| Hansen Rose Garden             | Medium | Yes                 | No                  |
| Crater Walkways                | Medium | Yes                 | Yes                 |
| Desiree Park                   | Medium | Yes                 | Yes                 |
| Sister City Park               | Low    | No                  | No                  |
| Rotary Park                    | Low    | Yes                 | Yes                 |
| Madeira Park                   | Low    | Yes                 | No                  |





### **Landscape Areas**





### Landscape Areas in the City's Right of Way







### **Landscape Areas in LMD**







### **Landscape Assets**

- Irrigation controller
- Irrigation control valve
- Backflow preventer
- Hardscape (e.g., concrete, pavers, embedded rocks)
- Turf
- Shrubs/perennials
- Mulch
- Fitness station
- Downtown fixtures
  - Benches, Bike racks, Bollards, Trash bins, Trellis, Planters, Tree guards





# **Inventory**





## **Inventory**





# **Inventory – Downtown Fixtures**





### **Downtown Fixture Assets**







#### **Condition Assessment**

Missing shrubs





Missing mulch / decorative rocks









#### Risk

- Probability of Failure (PoF)
  - By condition
- Consequence of Failure (CoF)
  - By location (visibility/usage)
    - Downtown > Arterial > Collector > Residential
  - By asset





### **Consequence of Failure (CoF) Ratings**

- CoF
  - 1 = low, 5 = high

|