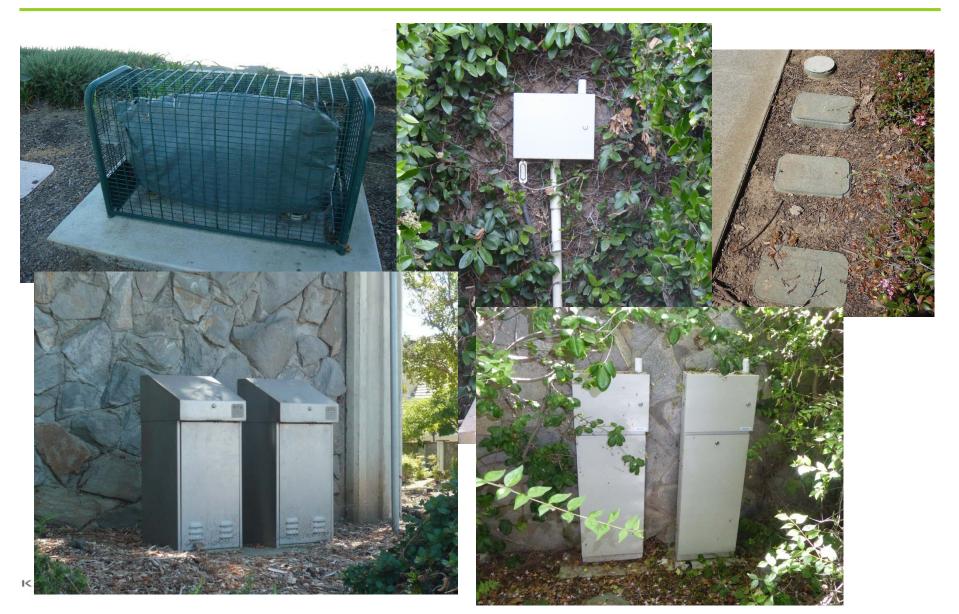

### **Landscape Assets**

- Irrigation controller
- Irrigation control valve
- Backflow preventer
- Hardscape (e.g., concrete, pavers, embedded rocks)
- Turf
- Shrubs/perennials
- Mulch
- Fitness station
- Downtown fixtures
  - Benches, Bike racks, Bollards, Trash bins, Trellis, Planters, Tree guards

### **Downtown Fixture Assets**