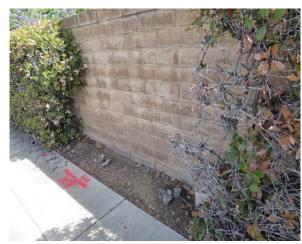

|
| Rotary Park                    | Low    | Yes                 | Yes                 |
| Madeira Park                   | Low    | Yes                 | No                  |





### **Landscape Areas**





### Landscape Areas in the City's Right of Way







### **Landscape Areas in LMD**







### **Landscape Assets**

- Irrigation controller
- Irrigation control valve
- Backflow preventer
- Hardscape (e.g., concrete, pavers, embedded rocks)
- Turf
- Shrubs/perennials
- Mulch
- Fitness station
- Downtown fixtures
  - Benches, Bike racks, Bollards, Trash bins, Trellis, Planters, Tree guards





# **Inventory**





## **Inventory**





# **Inventory – Downtown Fixtures**





### **Downtown Fixture Assets**







#### **Condition Assessment**

Missing shrubs





Missing mulch / decorative rocks









#### Risk

- Probability of Failure (PoF)
  - By condition
- Consequence of Failure (CoF)
  - By location (visibility/usage)
    - Downtown > Arterial > Collector > Residential
  - By asset





### **Consequence of Failure (CoF) Ratings**

- CoF
  - 1 = low, 5 = high

| Asset                                                                                         | CoF |
|-----------------------------------------------------------------------------------------------|-----|
| Irrigation controller                                                                         | 4   |
| Irrigation control valve                                                                      | 4   |
| Backflow preventer