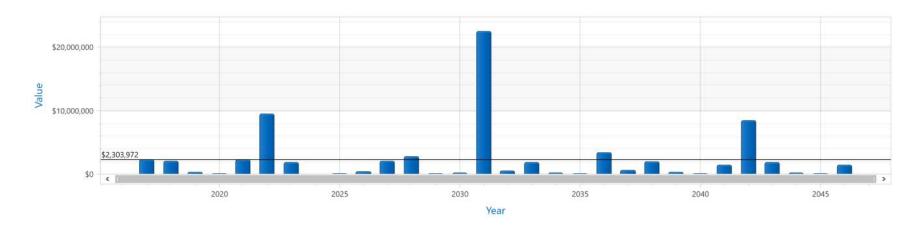

|
| Trash Bin                         | 50          |                           |                 |            |
| Tree Guard and Grate              | 30          |                           |                 |            |
| Trellis                           | 40          | Replace wood              | 10              | 10%        |
| Turf                              | 100         | Maintenance               | 2               | 8%         |





### **Replacement Cost**

- Total replacement cost: \$37.2 million (General Fund Landscape Assets)
- Catch Up: \$1.9 million

| Condition   | Replacement Cost |
|-------------|------------------|
| Condition 4 | \$1.3 million    |
| Condition 5 | \$632,000        |





## **Initial Output – 30 Years**

• Catch Up + Keep Up: \$2.3 million







# **Initial Output – 30 Years**

• Keep Up: \$2.2 million





## Thank you!