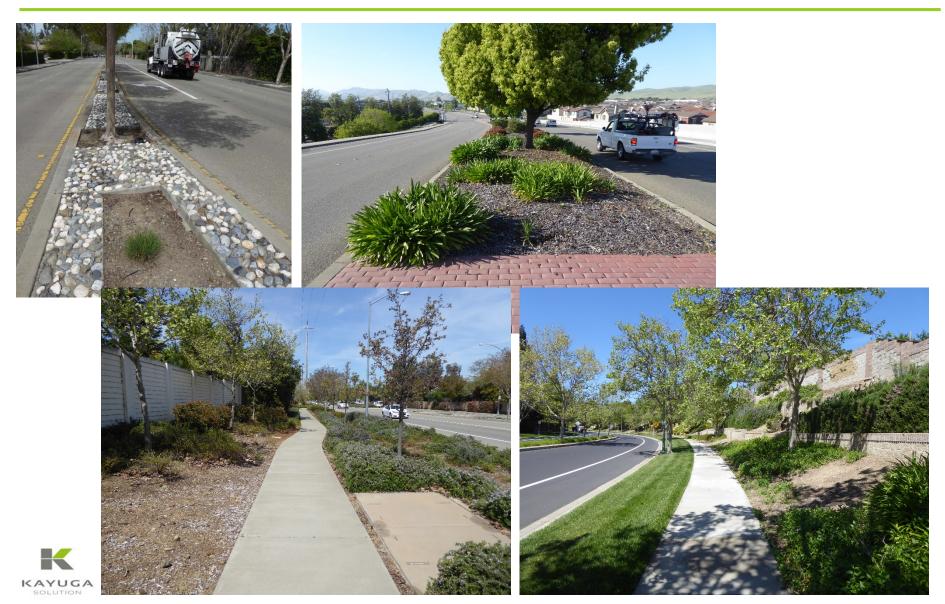

### **Landscape Assets**

- Irrigation controller
- Irrigation control valve
- Backflow preventer
- Hardscape (e.g., concrete, pavers, embedded rocks)
- Turf
- Shrubs/perennials
- Mulch
- Fitness station
- Downtown fixtures
  - Benches, Bike racks, Bollards, Trash bins, Trellis, Planters, Tree guards